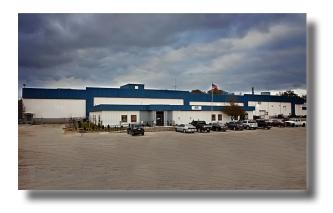

## FACILITIES

AIS is based in Berlin, WI and over the years we have expanded greatly. As a second-generation, small-town, and family-owned company we know the importance of hard work and building long-lasting relationships. We have increased our market share each year in business and used our success to help support our local community. We have expanded from our original 12,000 sq/ft facility to a second 28,000 sq/ft operation in 2012, and again in 2019 to having over 230,000 sq/ft of office and manufacturing space.