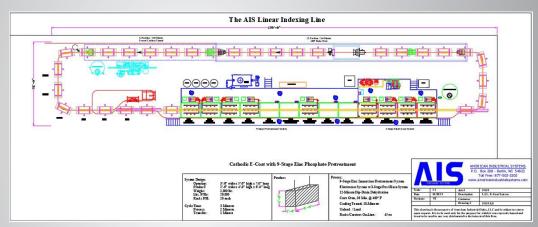

## THE AIS LINEAR INDEXING LINE (LIL)

Electrocoat • Liquid Dip • Pretreatment Lines
Most Affordable Indexing Line in the Industry
20-30 Load Bars per Hour & Up to 1,400 lbs per Rack
Lower Ceiling Heights Required • Small Compact Footprint
Ground-Level, User Friendly Oven Design
Complete Diagnostic PLC System
Modular Construction allows for 2-Week Install
Exceptional Lead Times, as Short as 12 Weeks