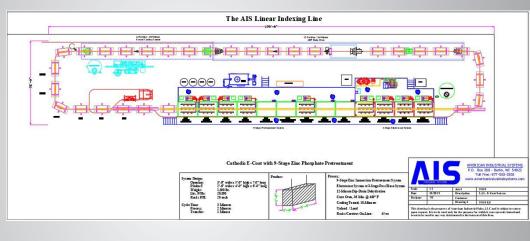

# THE AIS LINEAR INDEXING LINE (LIL)

Electrocoat • Liquid Dip • Pretreatment Lines Most Affordable Indexing Line in the Industry 20-30 Load Bars per Hour & Up to 1,400 lbs per Rack Lower Ceiling Heights Required • Small Compact Footprint Ground-Level, User Friendly Oven Design Complete Diagnostic PLC System Modular Construction allows for 2-Week Install Exceptional Lead Times, as Short as 12 Weeks