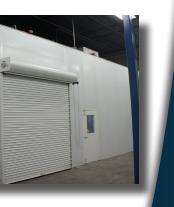

# THE AIS LINEAR INDEXING LINE (LIL)

Electrocoat • Liquid Dip • Pretreatment Lines Most Affordable Indexing Line in the Industry 20-30 Load Bars per Hour & Up to 1,400 lbs per Rack Lower Ceiling Heights Required • Small Compact Footprint Ground-Level, User Friendly Oven Design Complete Diagnostic PLC System Modular Construction allows for 2-Week Install Exceptional Lead Times, as Short as 12 Weeks