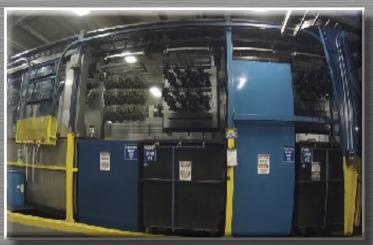

#### Types:

-Monorail Spray Washers -Immersion Washers -Combination Spray / Immersion -Indexing Washers -Belt Washers -Specialty Washers

New/Refurbished Washers

CUSTOM DESIGN& FABRICATION FAST REMOVAL OF OLD WASHER & INSTALLATION OF NEW WASHER COMPETITIVE PRICING WITH GREAT LEAD TIMES

Indexing Washers

Belt Washers